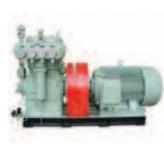

## AIR COMPRESSOR

| YANMAR    | SC-5N, SC-7N, SC-10N, SC-12.5N, SC-15N, SC-20N, SC-30N, SC-40N, SC-50N, SC-60N                                          |
|-----------|-------------------------------------------------------------------------------------------------------------------------|
| TANABE    | H-63, H-73, H-263, H-373, H-64, H-264, H-74, H-274, H-374, H-65A, H-264A, H-265A, H-275A, H-277A                        |
| MATSUBARA | MS-54A, MS-64A, MS-70, MS-75A, MS-85, MS-92A, MS-108, MS-111, MS-114A                                                   |
| HATLAPA   | L90, L140, L160, L190, L220, K270, V105, V150, V200, V250, V375, W30, W40, W55, W80, W110, W140, W220, W280, W330, W420 |
| SPERRE    | HL2/90, HL2/105, HL2/120, HL2/140, HV1/85, HV1/120, HV1/156, HV2/200, HV2/219, HV2/220, HV2/240, HV2/270                |