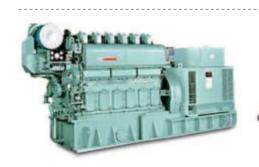

# **BUSINESS LINE-MAIN ENGINE & GENERATOR**

## **MAIN ENGINE**

| MAN B&W                                                                                                                                                                                                                  | L21/31, L23/30A, L28/32A(VF), L32/40, L40/45, 52/55A, S26MC, L/S35MC, L/S42MC, S46MC-C, L/S50MC-C, L/S60MC-C, L/S70MC-C, L/S80MC, K98MC-C, S35ME-B, S40ME-B, S46ME-B, S50ME-C(B), LS60ME-C, L/S70ME-C, K/S80ME-C, S90ME-C, K98ME-C |  |  |
|--------------------------------------------------------------------------------------------------------------------------------------------------------------------------------------------------------------------------|------------------------------------------------------------------------------------------------------------------------------------------------------------------------------------------------------------------------------------|--|--|
| MITSUBISHI                                                                                                                                                                                                               | UEC37/88H, UEC45/115H, UEC45HA, UEC52HA, UEC37LA, UEC45LA, UEC52LA, UEC33LSII, UEC37LSII, UEC43LSII, UEC50LSII, UEC60LSII, UET39/65C, UET45/75C, UET45/8D                                                                          |  |  |
| AH25, AH27, AH28, AH30, AH33, AH36, AH-38, AH-40, DM-38A, DM-46, A A37, A38, A41, A45, UEC37H-II, UEC37/38H, UEC45HA, UEC52HA, UEC37L UEC45LA, UEC52LA, UEC33LSII, UEC37LSII, UEC43LSII, UEC50LSII, UEC60 DH38SS, DH51SS |                                                                                                                                                                                                                                    |  |  |
| HANSHIN                                                                                                                                                                                                                  | LU28, LU32, LU35, LU38, LU40, LU46, LU50, LU54, EL30, EL32, EL35, EL40, EL44, LF46, LF50, LF58, LH28                                                                                                                               |  |  |
| NIGATA                                                                                                                                                                                                                   | MG16X-A(C), MG20AX, MG25BX, MG28BX, MG31BX, M28AFTE, PA5L, M31EZ                                                                                                                                                                   |  |  |
| WARTSILA(SULZER)                                                                                                                                                                                                         | RTA52, RTA58, RTA62, RTA72, RTA84C(T), RT-FLEX48T, RT-FLEX50, RT-FLEX58T, RT-FLEX60C, RT-FLEX68, RT-FLEX82C, RT-FLEX84T, RT-FLEX96C                                                                                                |  |  |

# **GENERATOR(AUX'ENGINE)**

| MAN B&W  | T23LH-4E, S28LH-4E, L23/30, L23/30H, L23/30K, L28/32, L28/32H, L16/24, L21/31, L27/38, L32/40                                                              |
|----------|------------------------------------------------------------------------------------------------------------------------------------------------------------|
| YANMAR   | S165, S185, M200, M220, T220, T240, T260, N18, N21, N165, N260, N280, N330, NY16LW, EY18(A)LW, EY22LW, EY26LW, KL, KFL, KDL, AL, CHL, LAAL, UAL, ZL, Z280  |
| DAIHATSU | PKT(B)-16(A), PS-22, PS-26D(H), PL-24, PL-26, DS-22, DS-26, DL-16, DL-19, DL-20, DL-22, DL-24, DL-26, DL-28, DK-20, DK-26, DK-28, DK-30, DK-32, DC16, DC17 |
| NIGATA   | NSD-G, NSF-G, L16X-C                                                                                                                                       |