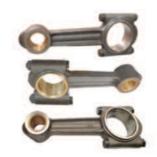

## **MAIN ENGINE**

| MAN B&W                                                                                                                                                                                                                  | L21/31, L23/30A, L28/32A(VF), L32/40, L40/45, 52/55A, S26MC, L/S35MC, L/S42MC, S46MC-C, L/S50MC-C, L/S60MC-C, L/S70MC-C, L/S80MC, K98MC-C, S35ME-B, S40ME-B, S46ME-B, S50ME-C(B), LS60ME-C, L/S70ME-C, K/S80ME-C, S90ME-C, K98ME-C |  |  |
|--------------------------------------------------------------------------------------------------------------------------------------------------------------------------------------------------------------------------|------------------------------------------------------------------------------------------------------------------------------------------------------------------------------------------------------------------------------------|--|--|
| MITSUBISHI                                                                                                                                                                                                               | UEC37/88H, UEC45/115H, UEC45HA, UEC52HA, UEC37LA, UEC45LA, UEC52LA, UEC33LSII, UEC37LSII, UEC43LSII, UEC50LSII, UEC60LSII, UET39/65C, UET45/75C, UET45/8D                                                                          |  |  |
| AH25, AH27, AH28, AH30, AH33, AH36, AH-38, AH-40, DM-38A, DM-46, A A37, A38, A41, A45, UEC37H-II, UEC37/38H, UEC45HA, UEC52HA, UEC37L UEC45LA, UEC52LA, UEC33LSII, UEC37LSII, UEC43LSII, UEC50LSII, UEC60 DH38SS, DH51SS |                                                                                                                                                                                                                                    |  |  |
| HANSHIN                                                                                                                                                                                                                  | LU28, LU32, LU35, LU38, LU40, LU46, LU50, LU54, EL30, EL32, EL35, EL40, EL44, LF46, LF50, LF58, LH28                                                                                                                               |  |  |
| NIGATA                                                                                                                                                                                                                   | MG16X-A(C), MG20AX, MG25BX, MG28BX, MG31BX, M28AFTE, PA5L, M31EZ                                                                                                                                                                   |  |  |
| WARTSILA(SULZER)                                                                                                                                                                                                         | RTA52, RTA58, RTA62, RTA72, RTA84C(T), RT-FLEX48T, RT-FLEX50, RT-FLEX58T, RT-FLEX60C, RT-FLEX68, RT-FLEX82C, RT-FLEX84T, RT-FLEX96C                                                                                                |  |  |