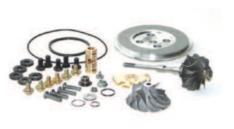

## **TURBO CHARGER**

| ABB   | VTR160/161, VTR184, VTR200/201, VTR214, VTR250/251, VTR254, VTR304, VTR320/321, VTR354, VTR400/401 |
|-------|----------------------------------------------------------------------------------------------------|
| B&W   | NR15, NR15R, NR20, NR26R, NA48, NA57                                                               |
| ISHII | MET42, MET450, MET56, MET53C                                                                       |