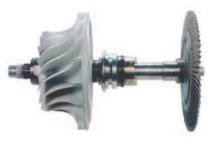

## **TURBO CHARGER**

| ABB   | VTR160/161, VTR184, VTR200/201, VTR214, VTR250/251, VTR254, VTR304, VTR320/321, VTR354, VTR400/401 |
|-------|----------------------------------------------------------------------------------------------------|
| B&W   | NR15, NR15R, NR20, NR26R, NA48, NA57                                                               |
| ISHII | MET42, MET450, MET56, MET53C                                                                       |