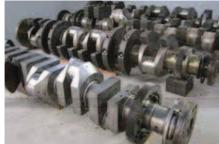

## **MAIN ENGINE**

| MAN B&W                                                                                                                                                                                                                  | L21/31, L23/30A, L28/32A(VF), L32/40, L40/45, 52/55A, S26MC, L/S35MC, L/S42MC, S46MC-C, L/S50MC-C, L/S60MC-C, L/S70MC-C, L/S80MC, K98MC-C, S35ME-B, S40ME-B, S46ME-B, S50ME-C(B), LS60ME-C, L/S70ME-C, K/S80ME-C, S90ME-C, K98ME-C |  |  |
|--------------------------------------------------------------------------------------------------------------------------------------------------------------------------------------------------------------------------|------------------------------------------------------------------------------------------------------------------------------------------------------------------------------------------------------------------------------------|--|--|
| MITSUBISHI                                                                                                                                                                                                               | UEC37/88H, UEC45/115H, UEC45HA, UEC52HA, UEC37LA, UEC45LA, UEC52LA, UEC33LSII, UEC37LSII, UEC43LSII, UEC50LSII, UEC60LSII, UET39/65C, UET45/75C, UET45/8D                                                                          |  |  |
| AH25, AH27, AH28, AH30, AH33, AH36, AH-38, AH-40, DM-38A, DM-46, A A37, A38, A41, A45, UEC37H-II, UEC37/38H, UEC45HA, UEC52HA, UEC37L UEC45LA, UEC52LA, UEC33LSII, UEC37LSII, UEC43LSII, UEC50LSII, UEC60 DH38SS, DH51SS |                                                                                                                                                                                                                                    |  |  |
| HANSHIN                                                                                                                                                                                                                  | LU28, LU32, LU35, LU38, LU40, LU46, LU50, LU54, EL30, EL32, EL35, EL40, EL44, LF46, LF50, LF58, LH28                                                                                                                               |  |  |
| NIGATA                                                                                                                                                                                                                   | MG16X-A(C), MG20AX, MG25BX, MG28BX, MG31BX, M28AFTE, PA5L, M31EZ                                                                                                                                                                   |  |  |
| WARTSILA(SULZER)                                                                                                                                                                                                         | RTA52, RTA58, RTA62, RTA72, RTA84C(T), RT-FLEX48T, RT-FLEX50, RT-FLEX58T, RT-FLEX60C, RT-FLEX68, RT-FLEX82C, RT-FLEX84T, RT-FLEX96C                                                                                                |  |  |