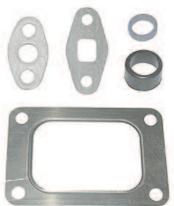

## **TURBO CHARGER**

| ABB   | VTR160/161, VTR184, VTR200/201, VTR214, VTR250/251, VTR254, VTR304, VTR320/321, VTR354, VTR400/401 |
|-------|----------------------------------------------------------------------------------------------------|
| B&W   | NR15, NR15R, NR20, NR26R, NA48, NA57                                                               |
| ISHII | MET42, MET450, MET56, MET53C                                                                       |