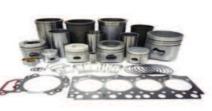

# **BUSINESS LINE-MACHINERY**

## **PURIFIER PARTS**

| MITSUBISHI & SAMGONG | SJ-700, SJ-2000, SJ-3000, SJ-4000, SJ-6000, SJ-10T/P, SJ-11T/P, SJ-15T/P, SJ-16T/P, SJ-20T/P, SJ-25T/P, SJ-30T/P, SJ-40T/P, SJ-60T/P, SJ-10F/G, SJ-15F/G, SJ-30F/G, SJ-40F/G, SJ-80F/G, SJ-100F/G |
|----------------------|---------------------------------------------------------------------------------------------------------------------------------------------------------------------------------------------------|
| ALFA -LAVAL          | MOPX 205/207/209/306/310, FOPX 605/609/610/611/613/614, LOPX705/707/709/710/ 713/714, MAPX 204/207/309, S820, S830, S821, S831, S841, S835, S855, P100, P150, P650, P615, P635                    |
| WESTFALIA            | OSA-7-20-35, OSB-35, OSC-2-4-5-15-30, OSD-6-18-35, OTA7-14, OTB-2, DTC-2, VESB                                                                                                                    |