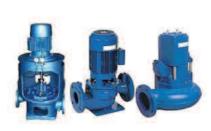

## **PUMP PARTS**

| HEISHIN     | CY, HK/HSK, HP, HSY/HLY, PSY/PK, PV, PVN, RV, RVD, UHY, VC, VDK, VK/VSK, WY                                                         |
|-------------|-------------------------------------------------------------------------------------------------------------------------------------|
| NANIWA      | FEV-D/E, 2FDDV, ALGT, ALGT-B, EB4H, FB2V, FBWV, FDDV, FE2V, FEWV/-D, SHR                                                            |
| ISHII       | 2CMA, 2CMH, 2VPSG, CMHTB, CDA, CSA, CSBII, ECSH, PBCSH, PCS, PCSH                                                                   |
| TAIKO KIKAI | 3MT, CR, EH, EMC, ESC, EVC, HC, HG, HHB, HNP, LD-NS, MST, MSV, NHG, NHGH, NLG, TMC, TMV, VC, VG, VS, VSE, VSN                       |
| TEIKOKU     | 2MSH-A, 2SL, 2VCS-A, BF-A, CSM, HC, MS, MSS, VCB, VCD, VCS, VDP, VH                                                                 |
| SHINKO      | AHJ, BT, EL, EVZ, GH, GHD, GHP, GHQ, GJ, GVC, GCD, GVP, GVX, HJ, RVD, RVP, SA, SHQ, SVA, SVB, SVC, SVD, SVS, VNC, VND, VND-HND, VPS |
| SHINSHIN    | BCP, EHC, EHS, EHU, HG, NHGH, NLG/NHG, SVS, VG, VID                                                                                 |