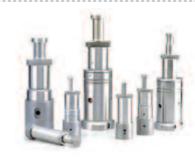

## AIR COMPRESSOR

| YANMAR    | SC-5N, SC-7N, SC-10N, SC-12.5N, SC-15N, SC-20N, SC-30N, SC-40N, SC-50N, SC-60N                                          |
|-----------|-------------------------------------------------------------------------------------------------------------------------|
| TANABE    | H-63, H-73, H-263, H-373, H-64, H-264, H-74, H-274, H-374, H-65A, H-264A, H-265A, H-275A, H-277A                        |
| MATSUBARA | MS-54A, MS-64A, MS-70, MS-75A, MS-85, MS-92A, MS-108, MS-111, MS-114A                                                   |
| HATLAPA   | L90, L140, L160, L190, L220, K270, V105, V150, V200, V250, V375, W30, W40, W55, W80, W110, W140, W220, W280, W330, W420 |
| SPERRE    | HL2/90, HL2/105, HL2/120, HL2/140, HV1/85, HV1/120, HV1/156, HV2/200, HV2/219, HV2/220, HV2/240, HV2/270                |