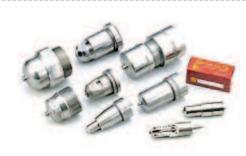

## **PUMP PARTS**

| HEISHIN     | CY, HK/HSK, HP, HSY/HLY, PSY/PK, PV, PVN, RV, RVD, UHY, VC, VDK, VK/VSK, WY                                                         |
|-------------|-------------------------------------------------------------------------------------------------------------------------------------|
| NANIWA      | FEV-D/E, 2FDDV, ALGT, ALGT-B, EB4H, FB2V, FBWV, FDDV, FE2V, FEWV/-D, SHR                                                            |
| ISHII       | 2CMA, 2CMH, 2VPSG, CMHTB, CDA, CSA, CSBII, ECSH, PBCSH, PCS, PCSH                                                                   |
| TAIKO KIKAI | 3MT, CR, EH, EMC, ESC, EVC, HC, HG, HHB, HNP, LD-NS, MST, MSV, NHG, NHGH, NLG, TMC, TMV, VC, VG, VS, VSE, VSN                       |
| TEIKOKU     | 2MSH-A, 2SL, 2VCS-A, BF-A, CSM, HC, MS, MSS, VCB, VCD, VCS, VDP, VH                                                                 |
| SHINKO      | AHJ, BT, EL, EVZ, GH, GHD, GHP, GHQ, GJ, GVC, GCD, GVP, GVX, HJ, RVD, RVP, SA, SHQ, SVA, SVB, SVC, SVD, SVS, VNC, VND, VND-HND, VPS |
| SHINSHIN    | BCP, EHC, EHS, EHU, HG, NHGH, NLG/NHG, SVS, VG, VID                                                                                 |